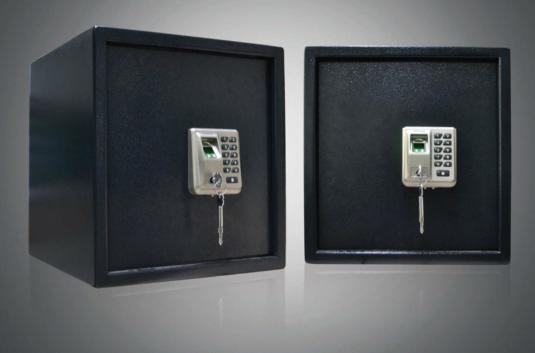

# **HS-SF1000 Your Finger is Your Key**

#### Description:

The HS-SF1000 is equipped with state-of-the-art fingerprint reader for secure and easy operation. This safe is great for personal use at home or office. One-touch fast and easier access will be helpful for extreme situation. One removable shelf allow you to organize valuable items such as medicines, pistol, ammo, cash, Passport, jewelry, collections, keys, credit card and important documents. an emergency key enables you to open the safe even without entering the combination.

#### **Features**

- Fingerprint engages motorized locking bolt system work automatically
- Multi-identification mode option with fingerprint and PIN enhanced high security
- 3000-time Operation life expectancy of battery (Battery is Not included)
- With high security manual overdrive key system, 2 supplied

- · Waterproof 10-digit keypad
- · Auxiliary spring loaded door
- Unlock warning
- · One adjustable shelf
- Carpet Padding Inside the Safe
- Pre-drilled Holes inside with Fixing Bolts for Anchoring
- · Mounted on Floor or Wall