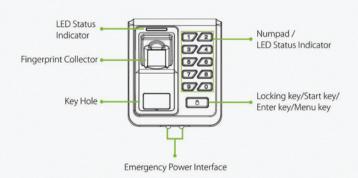

#### **Features**

- Fingerprint engages motorized locking bolt system work automatically
- Multi-identification mode option with fingerprint and PIN enhanced high security
- 3000-time Operation life expectancy of battery (Battery is Not included)
- With high security manual overdrive key system, 2 supplied

- · Waterproof 10-digit keypad
- · Auxiliary spring loaded door
- Unlock warning
- · One adjustable shelf
- Carpet Padding Inside the Safe
- Pre-drilled Holes inside with Fixing Bolts for Anchoring
- · Mounted on Floor or Wall