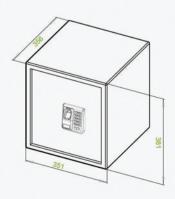

## **Dimensions (mm)**

## **Specifications**

| Reader Material          | Zinc Alloy                        |
|--------------------------|-----------------------------------|
| Box Material             | Manganese Steel                   |
| Fingerprint Capacity     | 50                                |
| Password Capacity        | 50                                |
| Finish                   | Matte Black Durable Powder Coated |
| Mortise                  | Steel Dual Dead Bolts             |
| external Dimensions (mm) | 351(W)*356(D)*381(H)              |
| Wall Thickness           | 2.5mm                             |
| Door Thickness           | 4mm                               |
| Item Weight              | 18 kg                             |